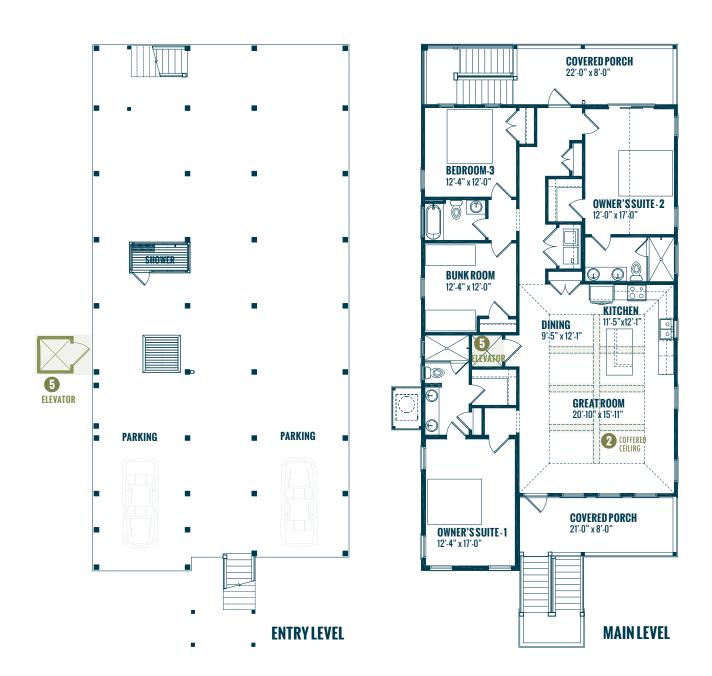

## Specs:

| Bedrooms:              | 4                    |
|------------------------|----------------------|
| Bathrooms:             | 3                    |
| Heated Square Footage: | 1,901 ft.2           |
| Porch Square Footage:  | 345 ft. <sup>2</sup> |
| Width:                 | 34'-0"               |
| Depth:                 | 70′-0″               |

## **Options**:

Screened Porch
Coffered Ceiling
Metal Roof (Shown)
Bahama Shutters (Shown)
Elevator
Ask About Lower Level Storage Options