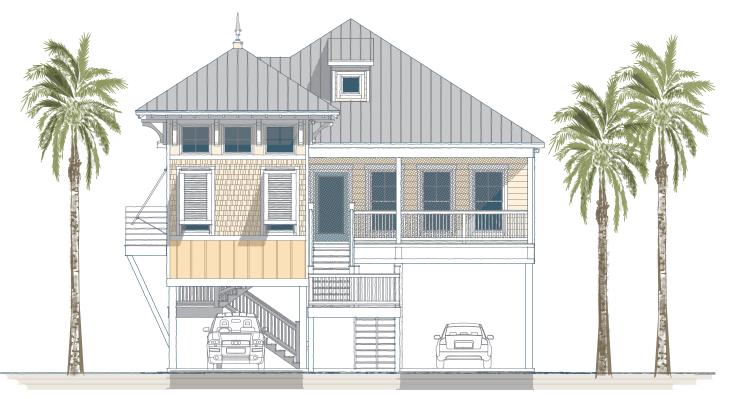

## LONG BEACH I

## Specs:

| Bedrooms:              | 4                    |
|------------------------|----------------------|
| Bathrooms:             | 3                    |
| Heated Square Footage: | 1,901 ft.2           |
| Porch Square Footage:  | 345 ft. <sup>2</sup> |
| Width:                 | 34'-0"               |
| Depth:                 | 70′-0″               |

## **Options**:

Screened Porch
Coffered Ceiling
Metal Roof (Shown)
Bahama Shutters (Shown)
Elevator
Ask About Lower Level Storage Options

LONG BEACH I